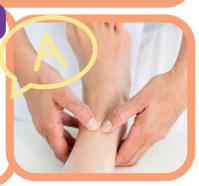

#### Your Pain

Wrist & Ankle Pain: Frequent from catching, holding, and explosive movements.

#### **Our Solution**

(40) Muscles that cause Wrist & **Ankle Pain &** Mobility issues.