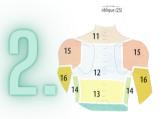

## HEAD & NECK THERAPY: Focuses on the (21) muscles causing:

- Migraine & Headaches (14)
- Lymphatic Drainage (Face)
- Neck Pain & Mobility (10)
- TMJ & Jaw Pain (10)

CHEST, SHOULDER, BACK, ARM, WRIST, HAND THERAPY: Focuses on the (40) muscles causing:

#### the (49) muscles causing:

- Shoulder Pain & Mobility (22)
- Golfer/Tennis Elbow (33)
- Back Pain (28)
- Chest Pain & Tightness (10)
- Upper Body Lymphatic Drainage

AB, HIP, PELVIC, GLUTE, THIGH THERAPY: Focuses on the (30) muscles causing: