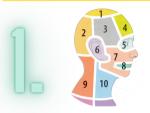

## HEAD & NECK THERAPY: Focuses on the (21) muscles causing:

- Migraine & Headaches (14)
- Lymphatic Drainage (Face)
- Neck Pain & Mobility (10)
- TMJ & Jaw Pain (10)

CHEST, SHOULDER, BACK, ARM, WRIST, HAND THERAPY: Focuses on the (40) muscles causing: